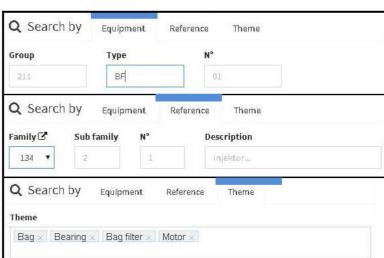

## **SPAREQUEST** advantages:

- ✓ Dedicated access by email and password
- ✓ Data plant-oriented
- Online documentation
- Advanced search tools
- Intuitive browsing
- Interactive diagrams & drawings
- Responsive Web design
- Multi-suppliers configuration
- ✓ Shopping carts validation workflow
- ✓ System-generated emails to Supplier(s)
- ✓ Prices Requests History