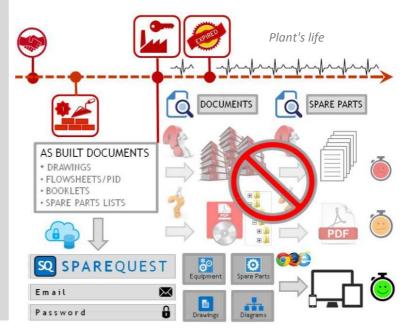

### Service Support for Spare Parts Supply Chain (e.RFQ)

Our Spare Parts & Documentations internet platform will accompany your production lines throughout their life. Thanks to a user-friendly and customer-oriented interface, SPAREQUEST save you precious time in finding the spare parts you need and drawing up a prices requests by system-generated emails.

## **SPAREQUEST** advantages:

- ✓ Dedicated access by email and password
- ✓ Data plant-oriented
- Online documentation
- Advanced search tools
- Intuitive browsing
- Interactive diagrams & drawings
- Responsive Web design
- Multi-suppliers configuration
- ✓ Shopping carts validation workflow
- ✓ System-generated emails to Supplier(s)
- ✓ Prices Requests History

Data plant-oriented
Quick informations finding
Short prices requests processing time