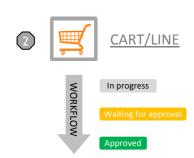

## PROCESS OF PRICES REQUEST

### **PRICES REQUEST**

New prices request

Send to suppliers

<u>Important:</u> automatically Emails are generated from Approved Carts. The suppliers receive prices request only for spare parts they are concerned with. (Carts are split by supplier)